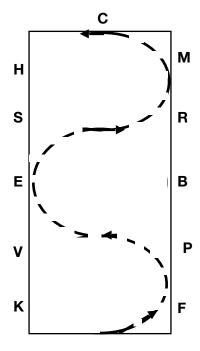

## **NOVICE:**

Three loop serpentine "width of arena" at working trot rising, showing a change of diagonal upon crossing centerline.

(If small arena is used, show two loops only)