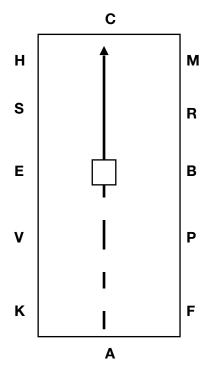

## **OPEN & INTERMEDIATE:**

On centerline at working trot (rising or sitting), pick up lead directed by judge at X