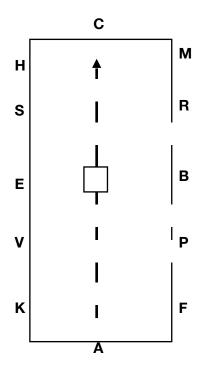

## **BEGINNER:**

On Centerline at working trot rising, halt at X. Continue working trot rising. All transitions may be made through the walk