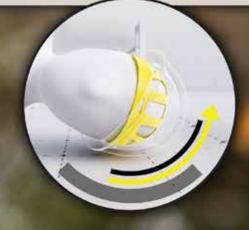

Awards INDIVIDUAL

Now available with a Multi-Directional Impact Protection System.

SAFETY FOR HELMETS

PATENTED SAFETY SYSTEM

LOW FRICTION LAYER

FOUNDED IN SCIENCE

The low friction layer allows a multidirectional movement of 10-15 mm on certain angled impacts, intended to reduce rotational force to the head.